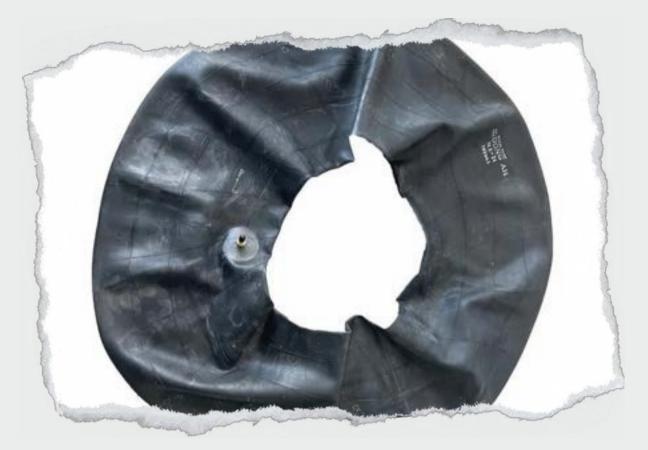

## DONGAH TIRE AND RUBBER

Our DONG AH Rubber Tubes is imported from Korean Company which has more than 50 years of business experience our Inner tubes includes passenger car tubes, wide base tube, Light truck tubes, of the road tubes, twin tubes for farm, industrial tubes and also flaps. Our tubes and flaps have been certified for ISO 9001 / KS (KOREA STANDARD) / SNI (INDONESIAN NATIONAL STANDARD) / BIS (BUREAU INDIAN STANDARDS).

## BEST KORIA RUBBER

Our Best Korea Rubber Tubes imported from well-known Indian company ranging from Light Truck tubes, Truck & Bus tubes, Industrial Tubes, Agriculture /Farm Tubes and also includes Flaps which has a superior quality, and has certified ISO 9001-2015.