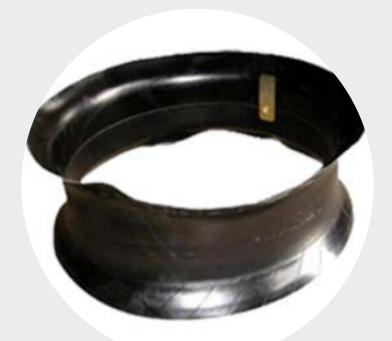

## DONGAH TIRE AND RUBBER

Our DONG AH Rubber Tubes is imported from Korean Company which has more than 50 years of business experience our Inner tubes includes passenger car tubes, wide base tube, Light truck tubes, of the road tubes, twin tubes for farm, industrial tubes and also flaps. Our tubes and flaps have been certified for ISO 9001 / KS (KOREA STANDARD) / SNI (INDONESIAN NATIONAL STANDARD) / BIS (BUREAU INDIAN STANDARDS).

## BEST KORIA RUBBER

Our Best Korea Rubber Tubes imported from well-known Indian company ranging from Light Truck tubes, Truck & Bus tubes, Industrial Tubes, Agriculture /Farm Tubes and also includes Flaps which has a superior quality, and has certified ISO 9001-2015.

### **BUTYL TUBES**

The butyl tubes we serve have a high-quality resistance. Its unique molecular structure maintains its strength against tension and tearing.

### **BUTYL TUBES**

Butyl Rubber Curing Bags are used for retreading tyres and are highly valued for their durability. These bags are greatly appreciated for their long service life

### **FLAPS**

We serve a complete portfolio of Tyre Flaps. Our Tyre Flaps protect the tyre against damage and alterations. These products have wear resistance and are highly sustainable and effective.