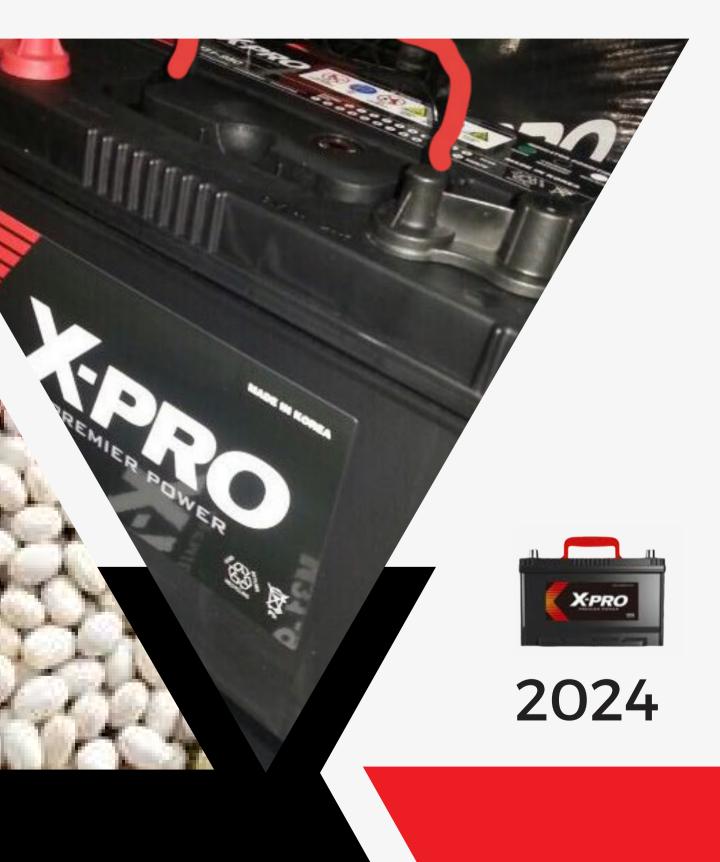

### PREMIER POWER

### CALCIUM SEALED MAINTENANCE FREE BATTERY

## **X-PRO PRIEMERE POWER BATTERRY**

Is suitable for modern vehicles with extensive equipment, such as heated seats and parking sensors. In addition to reliability, endurance and consist

In addition to reliability, endurance and consistently high performance, it boasts outstanding cold-start performance and maximum reserve capacity.

## **X-PRO PRIEMERE POWER BATTERRY**

**X pro Batteries** have the technology suitable for all types of guarantees superb starting power optimizing electricity flow.

material.

0000

- passenger and high-end cars. Adapting powerful new punched grid
- Calcium-Tin alloy prevents life shortening by minimizing decrease in electrolyte during charging and discharging. Enhanced life span through the addition of special additives and consolidation of crystal