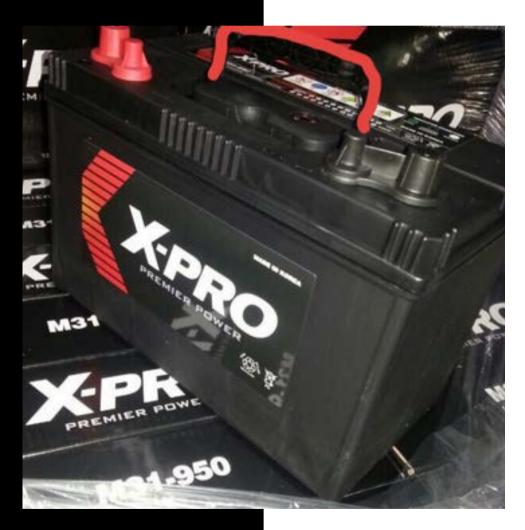

### PREMIER POWER

### CALCIUM SEALED MAINTENANCE FREE BATTERY

## **X-PRO PRIEMERE POWER BATTERRY**

Is suitable for modern vehicles with extensive equipment, such as heated seats and parking sensors. In addition to reliability, endurance and consist

In addition to reliability, endurance and consistently high performance, it boasts outstanding cold-start performance and maximum reserve capacity.

## **X-PRO PRIEMERE POWER BATTERRY**

**X pro Batteries** have the technology suitable for all types of guarantees superb starting power optimizing electricity flow.

material.

0000

- passenger and high-end cars. Adapting powerful new punched grid
- Calcium-Tin alloy prevents life shortening by minimizing decrease in electrolyte during charging and discharging. Enhanced life span through the addition of special additives and consolidation of crystal