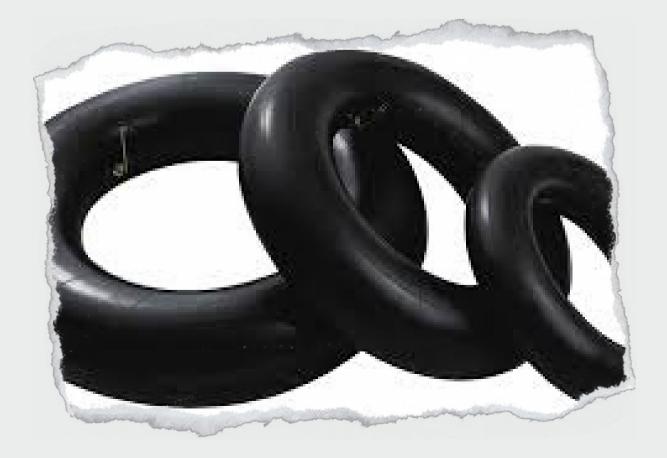

### **BUTYL TUBES**

The butyl tubes we serve have a high-quality resistance. Its unique molecular structure maintains its strength against tension and tearing.

### **BUTYL TUBES**

Butyl Rubber Curing Bags are used for retreading tyres and are highly valued for their durability. These bags are greatly appreciated for their long service life