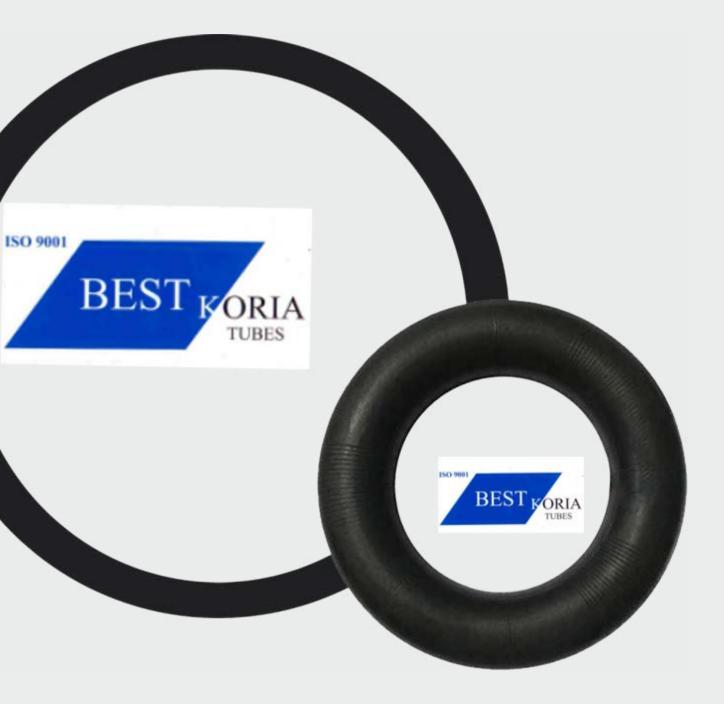

## BEST KORIA RUBBER

Our Best Korea Rubber Tubes imported from well-known Indian company ranging from Light Truck tubes, Truck & Bus tubes, Industrial Tubes, Agriculture /Farm Tubes and also includes Flaps which has a superior quality, and has certified ISO 9001-2015.