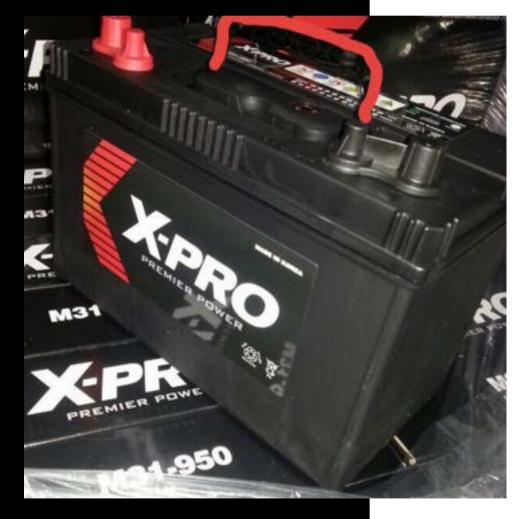

## **X-PRO PRIEMERE POWER BATTERRY**

Is suitable for modern vehicles with extensive equipment, such as heated seats and parking sensors. In addition to reliability, endurance and consist

In addition to reliability, endurance and consistently high performance, it boasts outstanding cold-start performance and maximum reserve capacity.

## **X-PRO PRIEMERE POWER BATTERRY**

**X pro Batteries** have the technology suitable for all types of guarantees superb starting power optimizing electricity flow.

material.

0000

- passenger and high-end cars. Adapting powerful new punched grid
- Calcium-Tin alloy prevents life shortening by minimizing decrease in electrolyte during charging and discharging. Enhanced life span through the addition of special additives and consolidation of crystal